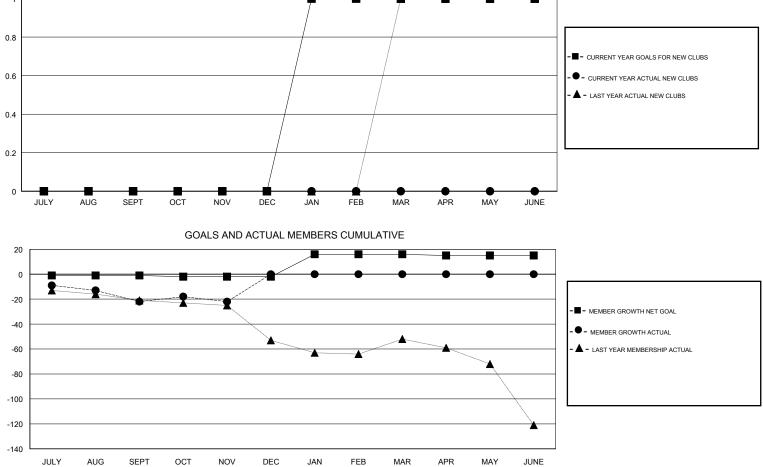

## MICHAEL MOLENDA LOCATION MINNESOTA GMT CA GMT: Clubs Members RESULTS FOR 2018-2019 RESULTS FOR 2018-2019 NEW CLUB GOAL NEW CLUBS DROPPED CLUBS MEMBER GROWTH NET MEMBER GROWTH DROPPED QUARTER QUARTER GOAL ACTUAL MEMBERS ACTUAL (including transfers) 0 0 0 -1 26 41 JULY/AUG/SEPT JULY/AUG/SEPT 0 0 0 -1 20 18 OCT/NOV/DEC OCT/NOV/DEC 0 1 0 0 0 18 JAN/FEB/MAR JAN/FEB/MAR 0 0 0 0 0 -1 APR/MAY/JUNE APR/MAY/JUNE GOALS AND ACTUAL NEW CLUBS CUMULATIVE 1